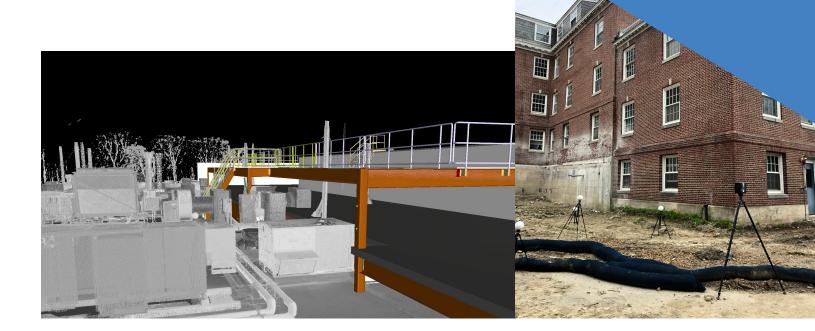

Through a process of collecting millions of accurate data points per setup, laser scanning captures point clouds of data which, when registered, create a 3D point cloud of the scanned area or building. Immediately useable for visual, linear, area, and volume analysis, we can create intelligent Revit® or other software models for architectural, structural, and MEPFP systems.

Haley Ward, a leader in BIM Management & Coordination services has utilized 3D Laser Scanning to measure and model existing conditions at biomedical, hospital, commercial, and other complex facilities. Our professional team has a proven method of approach, combined with technical expertise and a deep understanding of how to scan and model building systems, to consistently deliver accurate and thorough results.