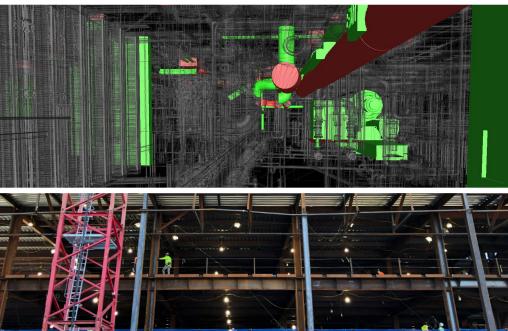

## Elevate Precision in Construction with Haley Ward's As-Built Survey Services

Haley Ward is proud to introduce our As-Built Survey services as a pivotal component of our advanced BIM Service Line. Our expert team employs cutting-edge technology to capture and document the existing conditions of structures with unparalleled precision. Through meticulous on-site measurements, laser scanning, and 3D modeling, we ensure that your project's digital representation aligns seamlessly with its physical reality. Haley Ward's As-Built Survey services provide a solid foundation for accurate design, renovation, and construction decisions, facilitating a smoother transition from concept to reality.

In situations where drawings are outdated, existing conditions are not accurately reflected, and a quick turnaround is imperative, Haley Ward's experienced team steps in. Our thorough as-built survey involves measuring and identifying features that need updating within CAD, Revit®, or other software packages. With a proven track record, we have successfully completed detailed measure-ups for various facilities, including hospitals, biomedical structures, large retail outlets, commercial grocery chains, and private homes. What sets us apart is not just our technological prowess but also the adaptability of our OSHA10-Hour certified team to your specific facility or site conditions. Trust Haley Ward's As-Built Survey services for precision and efficiency in bringing your project from conception to realization.